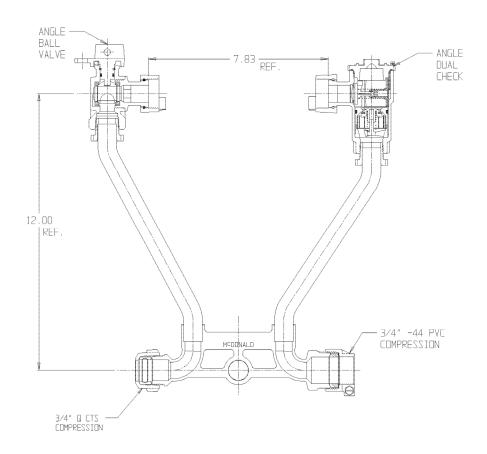

## NL Meter Setter - 721-212WDQ4 33

## SUBMITTAL INFORMATION

- Manufactured in compliance with ANSI/AWWA C800 (latest revision)
- Brass components in contact with potable water conform to ASTM B584, UNS C89833 (latest revision) and identified with "NL"
- Certified to NSF/ANSI 61 (reference height restrictions) and NSF/ANSI 372
- Brass components not in contact with potable water conform to ASTM B62 and ASTM B584, UNS C83600 -85-5-5-5 (latest revision)
- Copper tubing made in compliance with ASTM B75 or B88, UNS C12200 (latest revision)
- Lead free solder joints
- Designed to provide proper meter spacing for ease of installation
- Padlock wings standard on all valves
- Insert stiffeners required on all flexible plastic connections