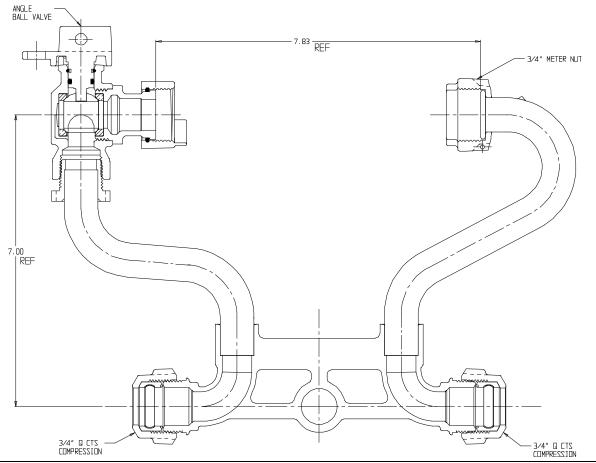

## NL Meter Setter – 721-207WXQQ 33

Me Donald

Q CTS Compression x Q CTS Compression

## SUBMITTAL INFORMATION

- Manufactured in compliance with ANSI/AWWA C800 (latest revision)
- Brass components in contact with potable water conform to ASTM B584, UNS C89833 (latest revision) and identified with "NL"
- Certified to NSF/ANSI 61 (reference height restrictions) and NSF/ANSI 372
- Brass components not in contact with potable water conform to ASTM B62 and ASTM B584, UNS C83600 -85-5-5-5 (latest revision)
- Copper tubing made in compliance with ASTM B75 or B88, UNS C12200 (latest revision)
- Lead free solder joints
- Designed to provide proper meter spacing for ease of installation
- Padlock wings standard on all valves
- Insert stiffeners required on all flexible plastic connections