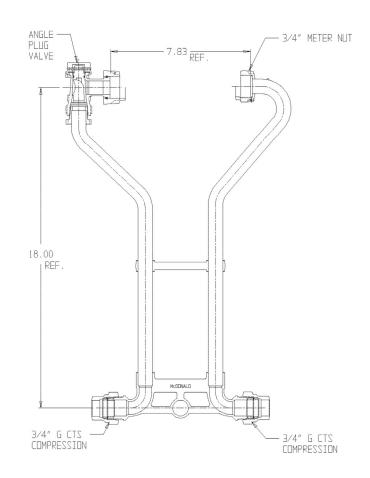

## NL Meter Setter – 721-218LXGG 33

G CTS Compression x G CTS Compression

## SUBMITTAL INFORMATION

- Manufactured in compliance with ANSI/AWWA C800 (latest revision)
- Brass components in contact with potable water conform to ASTM B584, UNS C89833 (latest revision) and identified with "NL"
- Certified to NSF/ANSI 61 (reference height restrictions) and NSF/ANSI 372
- Brass components not in contact with potable water conform to ASTM B62 and ASTM B584, UNS C83600 -85-5-5-5 (latest revision)
- Copper tubing made in compliance with ASTM B75 or B88, UNS C12200 (latest revision)
- Lead free solder joints
- Designed to provide proper meter spacing for ease of installation
- Padlock wings standard on all valves
- Insert stiffeners required on all flexible plastic connections