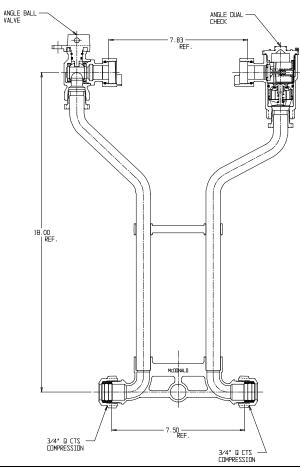

## SUBMITTAL DATA SHEET

NL Meter Setter - 721-218WDQQ 33

Q CTS Compression x Q CTS Compression

## SUBMITTAL INFORMATION

- Manufactured in compliance with ANSI/AWWA C800 (latest revision)
- Brass components in contact with potable water conform to ASTM B584, UNS C89833 (latest revision) and identified with "NL"
- Certified to NSF/ANSI 61 (reference height restrictions) and NSF/ANSI 372
- Brass components not in contact with potable water conform to ASTM B62 and ASTM B584, UNS C83600 -85-5-5-5 (latest revision)
- Copper tubing made in compliance with ASTM B75 or B88, UNS C12200 (latest revision)
- Lead free solder joints
- Designed to provide proper meter spacing for ease of installation
- Padlock wings standard on all valves
- Insert stiffeners required on all flexible plastic connections