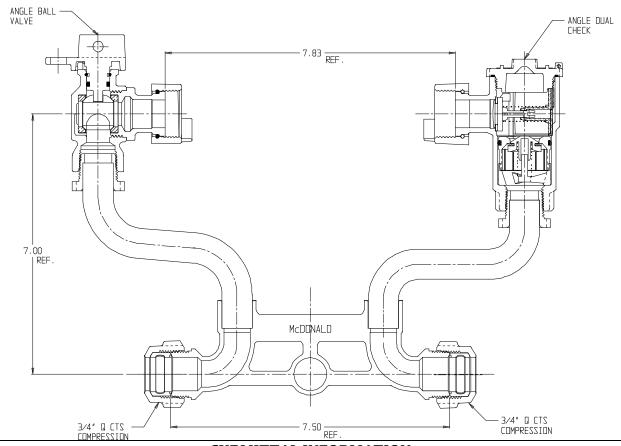

## NL Meter Setter – 721-207WDQQ 33

Q CTS Compression x Q CTS Compression

## NL Meter Setter – 721-207WDQQ 33

Q CTS Compression x Q CTS Compression

A.Y. McDonald considers the information on this assembly drawing correct when published. Item and option availability, including specifications, are subject to change without notice.