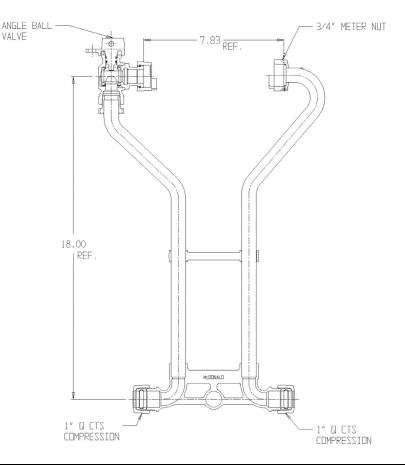

## NL Meter Setter – 721-218WXQQ 44

Q CTS Compression x Q CTS Compression

## SUBMITTAL INFORMATION

- Manufactured in compliance with ANSI/AWWA C800 (latest revision)
- Brass components in contact with potable water conform to ASTM B584, UNS C89833 (latest revision) and identified with "NL"
- Certified to NSF/ANSI 61 (reference height restrictions) and NSF/ANSI 372
- Brass components not in contact with potable water conform to ASTM B62 and ASTM B584, UNS C83600 -85-5-5-5 (latest revision)
- Copper tubing made in compliance with ASTM B75 or B88, UNS C12200 (latest revision)
- Lead free solder joints
- Designed to provide proper meter spacing for ease of installation
- Padlock wings standard on all valves
- Insert stiffeners required on all flexible plastic connections