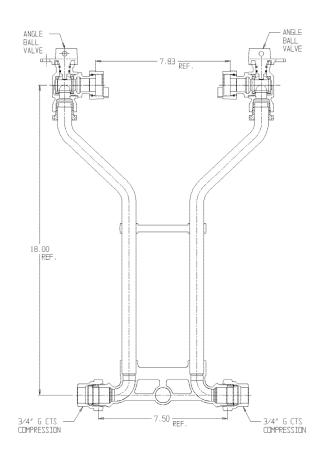

## NL Meter Setter – 721-218WWGG 33

G CTS Compression x G CTS Compression

## SUBMITTAL INFORMATION

- Manufactured in compliance with ANSI/AWWA C800 (latest revision)
- Brass components in contact with potable water conform to ASTM B584, UNS C89833 (latest revision) and identified with "NL"
- Certified to NSF/ANSI 61 (reference height restrictions) and NSF/ANSI 372
- Brass components not in contact with potable water conform to ASTM B62 and ASTM B584, UNS C83600 -85-5-5-5 (latest revision)
- Copper tubing made in compliance with ASTM B75 or B88, UNS C12200 (latest revision)
- Lead free solder joints
- Designed to provide proper meter spacing for ease of installation
- Padlock wings standard on all valves
- Insert stiffeners required on all flexible plastic connections