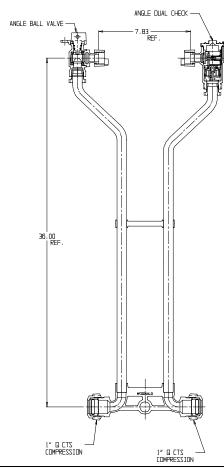

## SUBMITTAL DATA SHEET

NL Meter Setter - 721-136WDQQ 44

## SUBMITTAL INFORMATION

- Manufactured in compliance with ANSI/AWWA C800 (latest revision)
- Brass components in contact with potable water conform to ASTM B584, UNS C89833 (latest revision) and identified with "NL"
- Certified to NSF/ANSI 61 (reference height restrictions) and NSF/ANSI 372
- Brass components not in contact with potable water conform to ASTM B62 and ASTM B584, UNS C83600 -85-5-5-5 (latest revision)
- Copper tubing made in compliance with ASTM B75 or B88, UNS C12200 (latest revision)
- Lead free solder joints
- Designed to provide proper meter spacing for ease of installation
- Padlock wings standard on all valves
- Insert stiffeners required on all flexible plastic connections