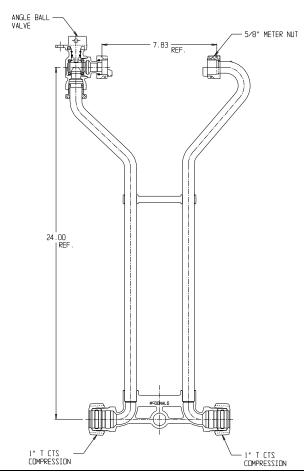

## **SUBMITTAL DATA SHEET**

## NL Meter Setter - 721-124WXTT 44

T CTS Compression x T CTS Compression





## SUBMITTAL INFORMATION

- Manufactured in compliance with ANSI/AWWA C800 (latest revision)
- Brass components in contact with potable water conform to ASTM B584, UNS C89833 (latest revision) and identified with "NL"
- Certified to NSF/ANSI 61 (reference height restrictions) and NSF/ANSI 372
- Brass components not in contact with potable water conform to ASTM B62 and ASTM B584, UNS C83600 -85-5-5-5 (latest revision)
- Copper tubing made in compliance with ASTM B75 or B88, UNS C12200 (latest revision)
- Lead free solder joints
- Designed to provide proper meter spacing for ease of installation
- Padlock wings standard on all valves
- Insert stiffeners required on all flexible plastic connections



**A.Y. McDonald Mfg. Co.** 4800 Chavenelle Rd Dubuque, IA 52002

**Toll Free:** 1-800-292-