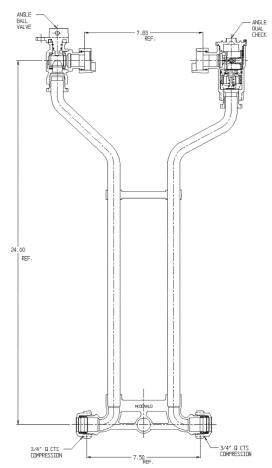

## NL Meter Setter - 721-224WDQQ 33

Q CTS Compression x Q CTS Compression

## SUBMITTAL INFORMATION

- Manufactured in compliance with ANSI/AWWA C800 (latest revision)
- Brass components in contact with potable water conform to ASTM B584, UNS C89833 (latest revision) and identified with "NL"
- Certified to NSF/ANSI 61 (reference height restrictions) and NSF/ANSI 372
- Brass components not in contact with potable water conform to ASTM B62 and ASTM B584, UNS C83600 -85-5-5-5 (latest revision)
- Copper tubing made in compliance with ASTM B75 or B88, UNS C12200 (latest revision)
- Lead free solder joints
- Designed to provide proper meter spacing for ease of installation
- Padlock wings standard on all valves
- Insert stiffeners required on all flexible plastic connections