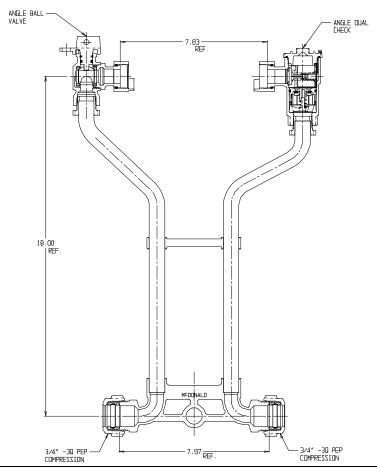

## NL Meter Setter - 721-218WDZZ 33

## SUBMITTAL INFORMATION

- Manufactured in compliance with ANSI/AWWA C800 (latest revision)
- Brass components in contact with potable water conform to ASTM B584, UNS C89833 (latest revision) and identified with "NL"
- Certified to NSF/ANSI 61 (reference height restrictions) and NSF/ANSI 372
- Brass components not in contact with potable water conform to ASTM B62 and ASTM B584, UNS C83600 -85-5-5-5 (latest revision)
- Copper tubing made in compliance with ASTM B75 or B88, UNS C12200 (latest revision)
- Lead free solder joints
- Designed to provide proper meter spacing for ease of installation
- Padlock wings standard on all valves
- Insert stiffeners required on all flexible plastic connections