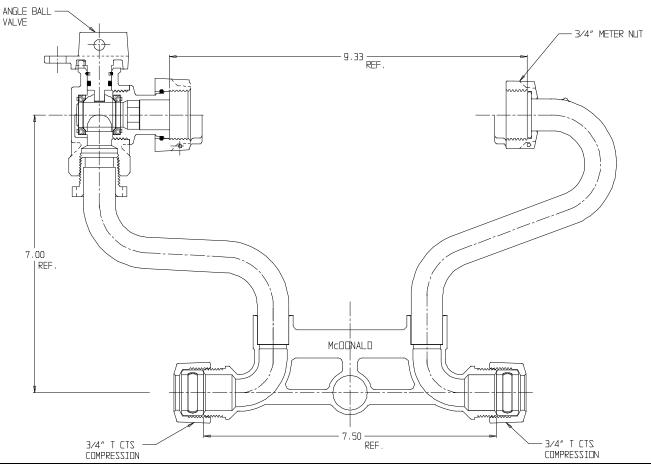

## NL Meter Setter – 721-307WXTT 33

Me Donald

T CTS Compression x T CTS Compression

## SUBMITTAL INFORMATION

- Manufactured in compliance with ANSI/AWWA C800 (latest revision)
- Brass components in contact with potable water conform to ASTM B584, UNS C89833 (latest revision) and identified with "NL"
- Certified to NSF/ANSI 61 (reference height restrictions) and NSF/ANSI 372
- Brass components not in contact with potable water conform to ASTM B62 and ASTM B584, UNS C83600 -85-5-5-5 (latest revision)
- Copper tubing made in compliance with ASTM B75 or B88, UNS C12200 (latest revision)
- Lead free solder joints
- Designed to provide proper meter spacing for ease of installation
- Padlock wings standard on all valves
- Insert stiffeners required on all flexible plastic connections