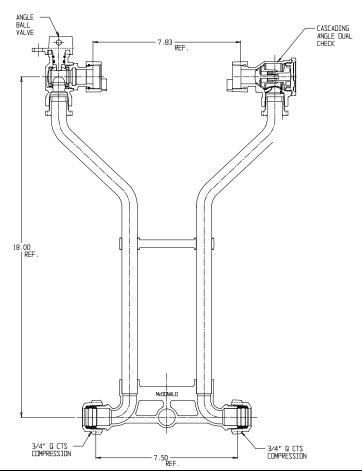

## SUBMITTAL DATA SHEET

NL Meter Setter - 721-218WDQQ 33x992

## **SUBMITTAL INFORMATION**

- Manufactured in compliance with ANSI/AWWA C800 (latest revision)
- Brass components in contact with potable water conform to ASTM B584, UNS C89833 (latest revision) and identified with "NL"
- Certified to NSF/ANSI 61 (reference height restrictions) and NSF/ANSI 372
- Brass components not in contact with potable water conform to ASTM B62 and ASTM B584, UNS C83600 -85-5-5-5 (latest revision)
- Copper tubing made in compliance with ASTM B75 or B88, UNS C12200 (latest revision)
- Lead free solder joints
- Designed to provide proper meter spacing for ease of installation
- Padlock wings standard on all valves
- Insert stiffeners required on all flexible plastic connections