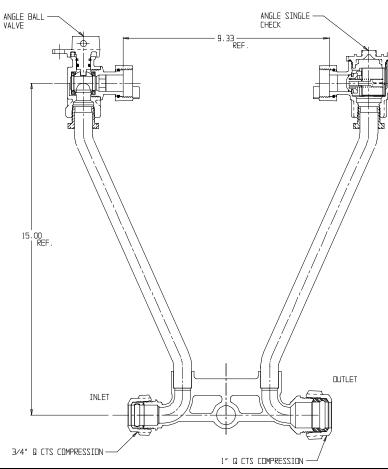

## NL Meter Setter – 721-315WCQQ 34

Q CTS Compression x Q CTS Compression

## SUBMITTAL INFORMATION

- Manufactured in compliance with ANSI/AWWA C800 (latest revision)
- Brass components in contact with potable water conform to ASTM B584, UNS C89833 (latest revision) and identified with "NL"
- Certified to NSF/ANSI 61 (reference height restrictions) and NSF/ANSI 372
- Brass components not in contact with potable water conform to ASTM B62 and ASTM B584, UNS C83600 -85-5-5-5 (latest revision)
- Copper tubing made in compliance with ASTM B75 or B88, UNS C12200 (latest revision)
- Lead free solder joints
- Designed to provide proper meter spacing for ease of installation
- Padlock wings standard on all valves
- Insert stiffeners required on all flexible plastic connections