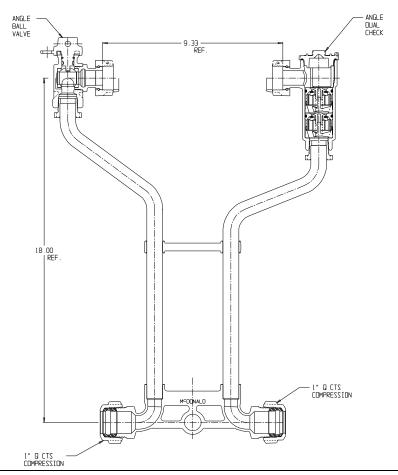

## SUBMITTAL DATA SHEET

NL Meter Setter - 721-318WDQQ 44X995

## **SUBMITTAL INFORMATION**

- Manufactured in compliance with ANSI/AWWA C800 (latest revision)
- Brass components in contact with potable water conform to ASTM B584, UNS C89833 (latest revision) and identified with "NL"
- Certified to NSF/ANSI 61 (reference height restrictions) and NSF/ANSI 372
- Brass components not in contact with potable water conform to ASTM B62 and ASTM B584, UNS C83600 -85-5-5-5 (latest revision)
- Copper tubing made in compliance with ASTM B75 or B88, UNS C12200 (latest revision)
- Lead free solder joints
- Designed to provide proper meter spacing for ease of installation
- Padlock wings standard on all valves
- Insert stiffeners required on all flexible plastic connections