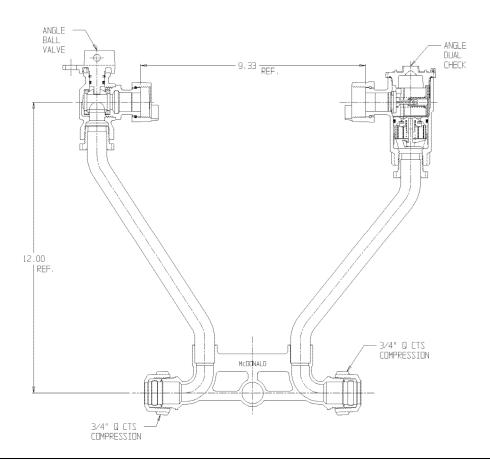

## SUBMITTAL DATA SHEET

NL Meter Setter - 721-312WDQQ 33

Q CTS Compression x Q CTS Compression