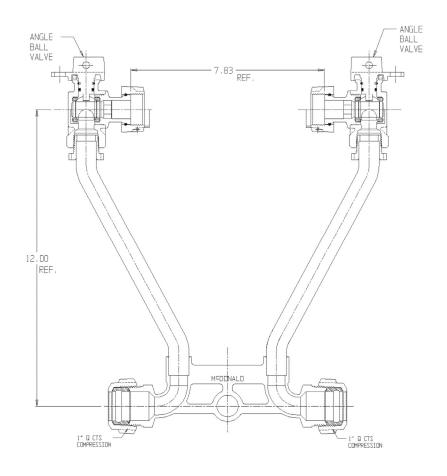

## SUBMITTAL DATA SHEET

NL Meter Setter - 721-212WWQQ 44

Q CTS Compression x Q CTS Compression

## SUBMITTAL INFORMATION

- Manufactured in compliance with ANSI/AWWA C800 (latest revision)
- Brass components in contact with potable water conform to ASTM B584, UNS C89833 (latest revision) and identified with "NL"
- Certified to NSF/ANSI 61 (reference height restrictions) and NSF/ANSI 372
- Brass components not in contact with potable water conform to ASTM B62 and ASTM B584, UNS C83600 -85-5-5-5 (latest revision)
- Copper tubing made in compliance with ASTM B75 or B88, UNS C12200 (latest revision)
- Lead free solder joints
- Designed to provide proper meter spacing for ease of installation
- Padlock wings standard on all valves
- Insert stiffeners required on all flexible plastic connections