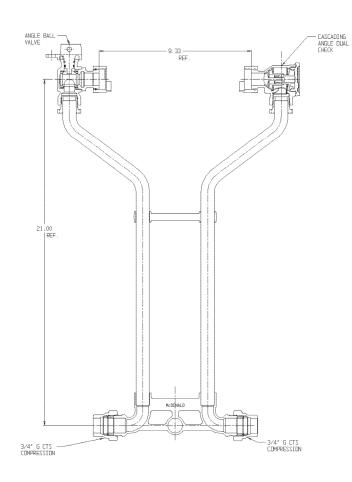

## SUBMITTAL DATA SHEET

## NL Meter Setter - 721-321WDGG 33X992

G CTS Compression x G CTS Compression

## SUBMITTAL INFORMATION

- Manufactured in compliance with ANSI/AWWA C800 (latest revision)
- Brass components in contact with potable water conform to ASTM B584, UNS C89833 (latest revision) and identified with "NL"
- Certified to NSF/ANSI 61 (reference height restrictions) and NSF/ANSI 372
- Brass components not in contact with potable water conform to ASTM B62 and ASTM B584, UNS C83600 -85-5-5-5 (latest revision)
- Copper tubing made in compliance with ASTM B75 or B88, UNS C12200 (latest revision)
- Lead free solder joints
- Designed to provide proper meter spacing for ease of installation
- Padlock wings standard on all valves
- Insert stiffeners required on all flexible plastic connections