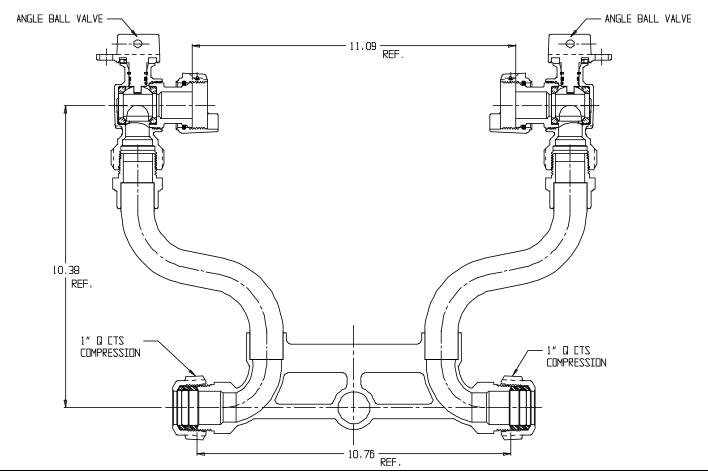

## NL Meter Setter - 721-410WWQQ 44

## SUBMITTAL INFORMATION

- Manufactured in compliance with ANSI/AWWA C800 (latest revision)
- Brass components in contact with potable water conform to ASTM B584, UNS C89833 (latest revision) and identified with "NL"
- Certified to NSF/ANSI 61 (reference height restrictions) and NSF/ANSI 372
- Brass components not in contact with potable water conform to ASTM B62 and ASTM B584, UNS C83600 -85-5-5-5 (latest revision)
- Copper tubing made in compliance with ASTM B75 or B88, UNS C12200 (latest revision)
- Lead free solder joints
- Designed to provide proper meter spacing for ease of installation
- Padlock wings standard on all valves
- Insert stiffeners required on all flexible plastic connections