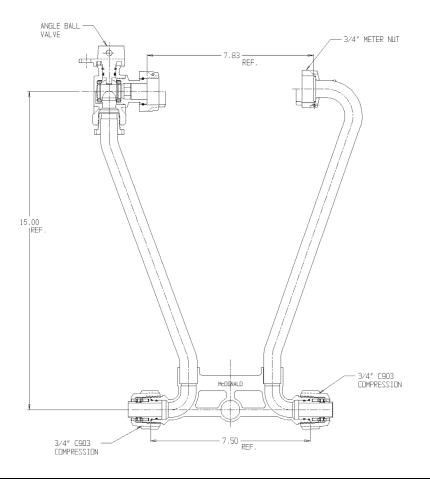

## NL Meter Setter – 721-215WXJJ 33

C903 Compression x C903 Compression

## SUBMITTAL INFORMATION

- Manufactured in compliance with ANSI/AWWA C800 (latest revision)
- Brass components in contact with potable water conform to ASTM B584, UNS C89833 (latest revision) and identified with "NL"
- Certified to NSF/ANSI 61 (reference height restrictions) and NSF/ANSI 372
- Brass components not in contact with potable water conform to ASTM B62 and ASTM B584, UNS C83600 -85-5-5-5 (latest revision)
- Copper tubing made in compliance with ASTM B75 or B88, UNS C12200 (latest revision)
- Lead free solder joints
- Designed to provide proper meter spacing for ease of installation
- Padlock wings standard on all valves