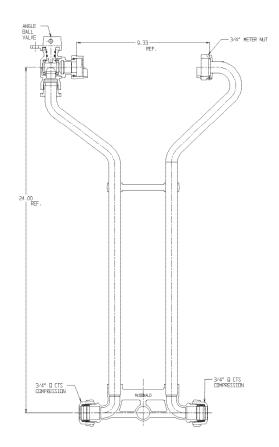

## SUBMITTAL DATA SHEET

NL Meter Setter - 721-324WXQQ 33

Q CTS Compression x Q CTS Compression

## SUBMITTAL INFORMATION

- Manufactured in compliance with ANSI/AWWA C800 (latest revision)
- Brass components in contact with potable water conform to ASTM B584, UNS C89833 (latest revision) and identified with "NL"
- Certified to NSF/ANSI 61 (reference height restrictions) and NSF/ANSI 372
- Brass components not in contact with potable water conform to ASTM B62 and ASTM B584, UNS C83600 -85-5-5-5 (latest revision)
- Copper tubing made in compliance with ASTM B75 or B88, UNS C12200 (latest revision)
- Lead free solder joints
- Designed to provide proper meter spacing for ease of installation
- Padlock wings standard on all valves
- Insert stiffeners required on all flexible plastic connections