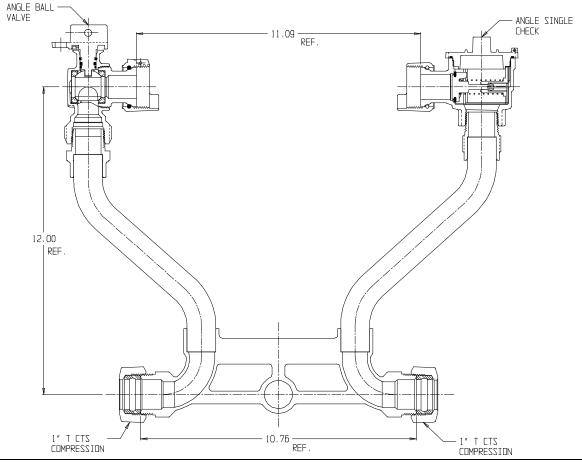

## NL Meter Setter – 721-412WCTT 44

T CTS Compression x T CTS Compression

## SUBMITTAL INFORMATION

- Manufactured in compliance with ANSI/AWWA C800 (latest revision)
- Brass components in contact with potable water conform to ASTM B584, UNS C89833 (latest revision) and identified with "NL"
- Certified to NSF/ANSI 61 (reference height restrictions) and NSF/ANSI 372
- Brass components not in contact with potable water conform to ASTM B62 and ASTM B584, UNS C83600 -85-5-5-5 (latest revision)
- Copper tubing made in compliance with ASTM B75 or B88, UNS C12200 (latest revision)
- Lead free solder joints
- Designed to provide proper meter spacing for ease of installation
- Padlock wings standard on all valves
- Insert stiffeners required on all flexible plastic connections