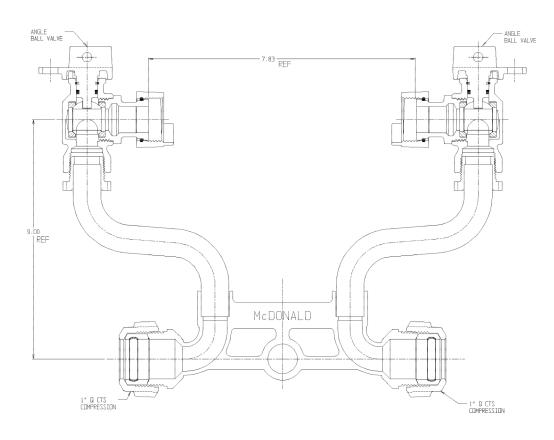

## NL Meter Setter - 721-209WWQQ 44

Q CTS Compression x Q CTS Compression

## SUBMITTAL .... REPMATION

- Manufactured in compliance with ANSI/AWWA C800 (latest revision)
- Brass components in contact with potable water conform to ASTM B584, UNS C89833 (latest revision) and identified with "NL"
- Certified to NSF/ANSI 61 (reference height restrictions) and NSF/ANSI 372
- Brass components not in contact with potable water conform to ASTM B62 and ASTM B584, UNS C83600 -85-5-5-5 (latest revision)
- Copper tubing made in compliance with ASTM B75 or B88, UNS C12200 (latest revision)
- Lead free solder joints
- Designed to provide proper meter spacing for ease of installation
- Padlock wings standard on all valves
- Insert stiffeners required on all flexible plastic connections