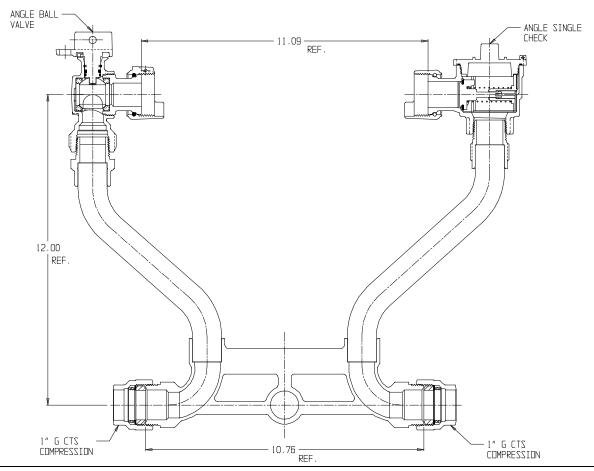

## NL Meter Setter - 721-412WCGG 44

G CTS Compression x G CTS Compression

## SUBMITTAL INFORMATION

- Manufactured in compliance with ANSI/AWWA C800 (latest revision)
- Brass components in contact with potable water conform to ASTM B584, UNS C89833 (latest revision) and identified with "NL"
- Certified to NSF/ANSI 61 (reference height restrictions) and NSF/ANSI 372
- Brass components not in contact with potable water conform to ASTM B62 and ASTM B584, UNS C83600 -85-5-5-5 (latest revision)
- Copper tubing made in compliance with ASTM B75 or B88, UNS C12200 (latest revision)
- Lead free solder joints
- Designed to provide proper meter spacing for ease of installation
- Padlock wings standard on all valves
- Insert stiffeners required on all flexible plastic connections