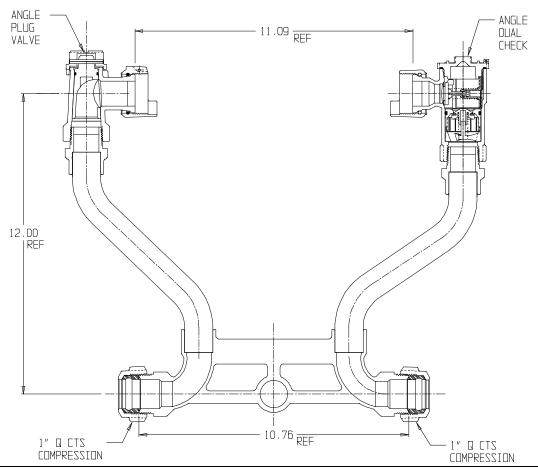

## SUBMITTAL DATA SHEET

NL Meter Setter - 721-412LDQQ 44

## SUBMITTAL INFORMATION

- Manufactured in compliance with ANSI/AWWA C800 (latest revision)
- Brass components in contact with potable water conform to ASTM B584, UNS C89833 (latest revision) and identified with "NL"
- Certified to NSF/ANSI 61 (reference height restrictions) and NSF/ANSI 372
- Brass components not in contact with potable water conform to ASTM B62 and ASTM B584, UNS C83600 -85-5-5-5 (latest revision)
- Copper tubing made in compliance with ASTM B75 or B88, UNS C12200 (latest revision)
- Lead free solder joints
- Designed to provide proper meter spacing for ease of installation
- Padlock wings standard on all valves
- Insert stiffeners required on all flexible plastic connections