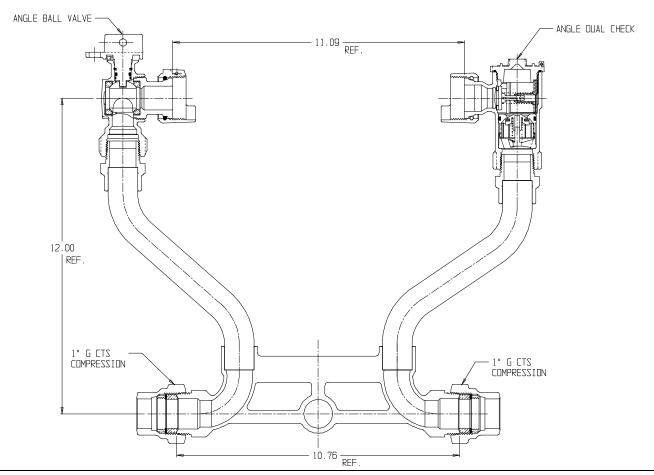

## NL Meter Setter - 721-412WDGG 44

G CTS Compression x G CTS Compression

## SUBMITTAL INFORMATION

- Manufactured in compliance with ANSI/AWWA C800 (latest revision)
- Brass components in contact with potable water conform to ASTM B584, UNS C89833 (latest revision) and identified with "NL"
- Certified to NSF/ANSI 61 (reference height restrictions) and NSF/ANSI 372
- Brass components not in contact with potable water conform to ASTM B62 and ASTM B584, UNS C83600 -85-5-5-5 (latest revision)
- Copper tubing made in compliance with ASTM B75 or B88, UNS C12200 (latest revision)
- Lead free solder joints
- Designed to provide proper meter spacing for ease of installation
- Padlock wings standard on all valves
- Insert stiffeners required on all flexible plastic connections