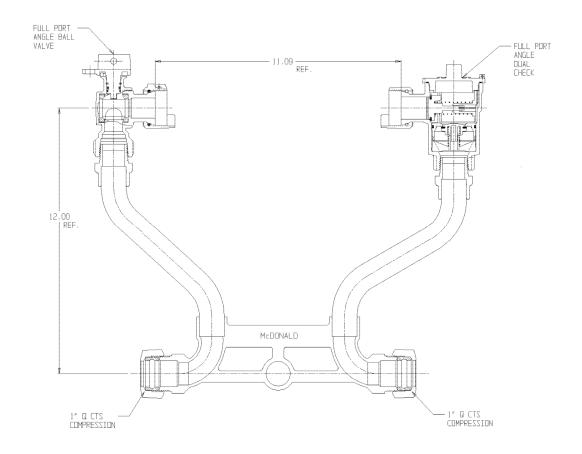

## SUBMITTAL DATA SHEET

NL Meter Setter - 721-412JMQQ 44

Q CTS Compression x Q CTS Compression

## SUBMITTAL INFORMATION

- Manufactured in compliance with ANSI/AWWA C800 (latest revision)
- Brass components in contact with potable water conform to ASTM B584, UNS C89833 (latest revision) and identified with "NL"
- Certified to NSF/ANSI 61 (reference height restrictions) and NSF/ANSI 372
- Brass components not in contact with potable water conform to ASTM B62 and ASTM B584, UNS C83600 -85-5-5-5 (latest revision)
- Copper tubing made in compliance with ASTM B75 or B88, UNS C12200 (latest revision)
- Lead free solder joints
- Designed to provide proper meter spacing for ease of installation
- Padlock wings standard on all valves
- Insert stiffeners required on all flexible plastic connections