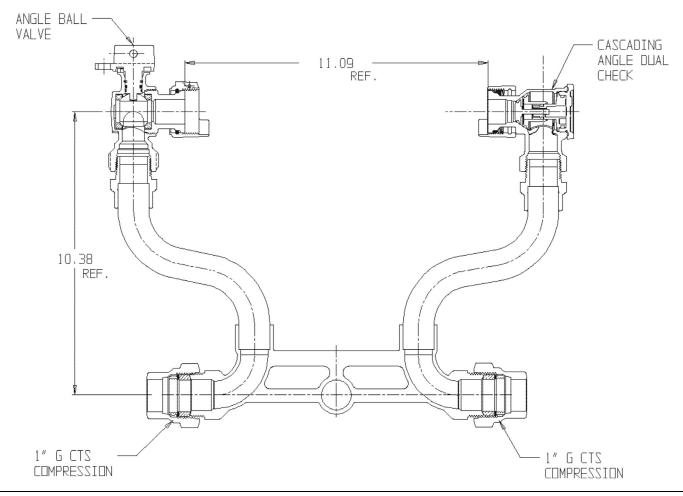

## NL Meter Setter - 721-410WDGG 44X992

G CTS Compression x G CTS Compression

## SUBMITTAL INFORMATION

- Manufactured in compliance with ANSI/AWWA C800 (latest revision)
- Brass components in contact with potable water conform to ASTM B584, UNS C89833 (latest revision) and identified with "NL"
- Certified to NSF/ANSI 61 (reference height restrictions) and NSF/ANSI 372
- Brass components not in contact with potable water conform to ASTM B62 and ASTM B584, UNS C83600 -85-5-5-5 (latest revision)
- Copper tubing made in compliance with ASTM B75 or B88, UNS C12200 (latest revision)
- Lead free solder joints
- Designed to provide proper meter spacing for ease of installation
- Padlock wings standard on all valves
- Insert stiffeners required on all flexible plastic connections