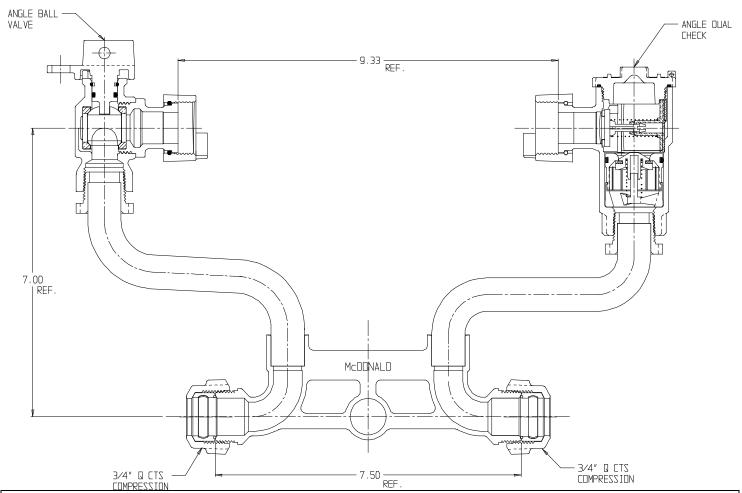

## SUBMITTAL DATA SHEET

NL Meter Setter - 721-307WDQQ 33

Q CTS Compression x Q CTS Compression

## **SUBMITTAL INFORMATION**

- Manufactured in compliance with ANSI/AWWA C800 (latest revision)
- Brass components in contact with potable water conform to ASTM B584, UNS C89833 (latest revision) and identified with "NL"
- Certified to NSF/ANSI 61 (reference height restrictions) and NSF/ANSI 372
- Brass components not in contact with potable water conform to ASTM B62 and ASTM B584, UNS C83600 -85-5-5-5 (latest revision)
- Copper tubing made in compliance with ASTM B75 or B88, UNS C12200 (latest revision)
- Lead free solder joints
- Designed to provide proper meter spacing for ease of installation
- Padlock wings standard on all valves
- Insert stiffeners required on all flexible plastic connections

## **SUBMITTAL DATA SHEET**

NL Meter Setter – 721-307WDQQ 33

Q CTS Compression x Q CTS Compression

**A.Y. McDonald Mfg. Co.** 4800 Chavenelle Rd Dubuque, IA 52002

**Toll Free:** 1-800-292-2737 sales@aymcdonald.com