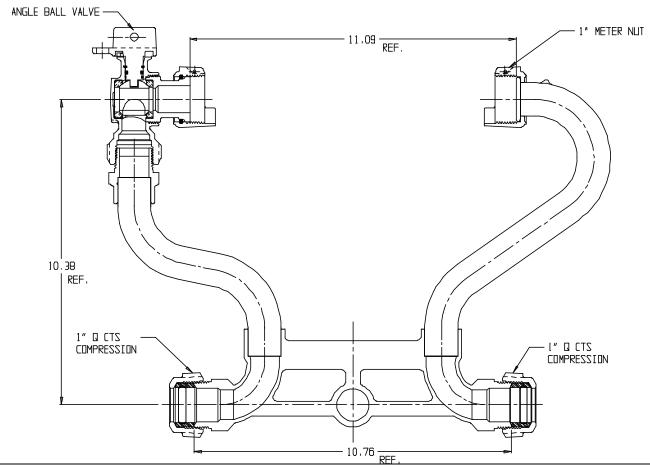

## SUBMITTAL DATA SHEET

NL Meter Setter - 721-410WXQQ 44

Q CTS Compression x Q CTS Compression