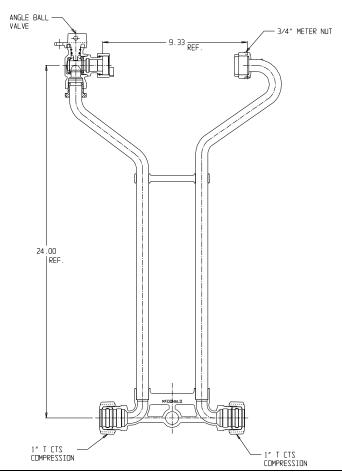

## NL Meter Setter - 721-324WXTT 44

T CTS Compression x T CTS Compression

## SUBMITTAL INFORMATION

- Manufactured in compliance with ANSI/AWWA C800 (latest revision)
- Brass components in contact with potable water conform to ASTM B584, UNS C89833 (latest revision) and identified with "NL"
- Certified to NSF/ANSI 61 (reference height restrictions) and NSF/ANSI 372
- Brass components not in contact with potable water conform to ASTM B62 and ASTM B584, UNS C83600 -85-5-5-5 (latest revision)
- Copper tubing made in compliance with ASTM B75 or B88, UNS C12200 (latest revision)
- Lead free solder joints
- Designed to provide proper meter spacing for ease of installation
- Padlock wings standard on all valves
- Insert stiffeners required on all flexible plastic connections