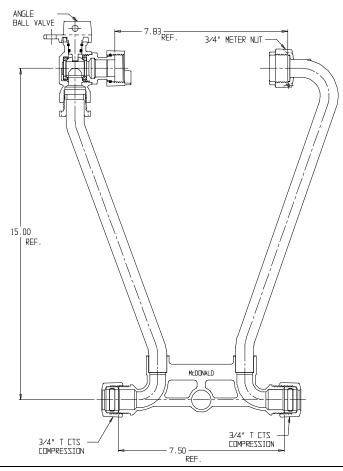

## NL Meter Setter - 721-215WXTT 33

## SUBMITTAL INFORMATION

- Manufactured in compliance with ANSI/AWWA C800 (latest revision)
- Brass components in contact with potable water conform to ASTM B584, UNS C89833 (latest revision) and identified with "NL"
- Certified to NSF/ANSI 61 (reference height restrictions) and NSF/ANSI 372
- Brass components not in contact with potable water conform to ASTM B62 and ASTM B584, UNS C83600 -85-5-5-5 (latest revision)
- Copper tubing made in compliance with ASTM B75 or B88, UNS C12200 (latest revision)
- Lead free solder joints
- Designed to provide proper meter spacing for ease of installation
- Padlock wings standard on all valves
- Insert stiffeners required on all flexible plastic connections