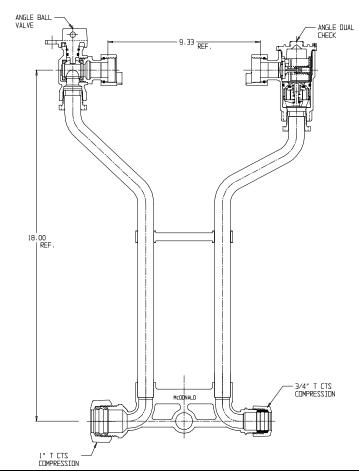

## NL Meter Setter - 721-318WDTT 43

## SUBMITTAL INFORMATION

- Manufactured in compliance with ANSI/AWWA C800 (latest revision)
- Brass components in contact with potable water conform to ASTM B584, UNS C89833 (latest revision) and identified with "NL"
- Certified to NSF/ANSI 61 (reference height restrictions) and NSF/ANSI 372
- Brass components not in contact with potable water conform to ASTM B62 and ASTM B584, UNS C83600 -85-5-5-5 (latest revision)
- Copper tubing made in compliance with ASTM B75 or B88, UNS C12200 (latest revision)
- Lead free solder joints
- Designed to provide proper meter spacing for ease of installation
- Padlock wings standard on all valves
- Insert stiffeners required on all flexible plastic connections