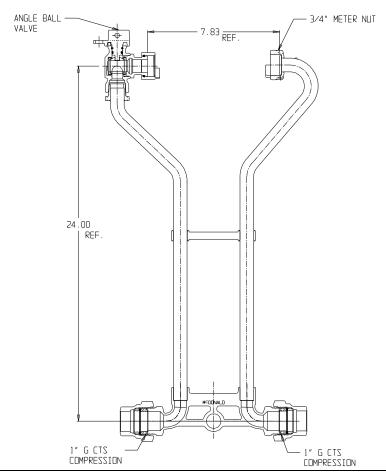

## NL Meter Setter - 721-224WXGG 44

## SUBMITTAL INFORMATION

- Manufactured in compliance with ANSI/AWWA C800 (latest revision)
- Brass components in contact with potable water conform to ASTM B584, UNS C89833 (latest revision) and identified with "NL"
- Certified to NSF/ANSI 61 (reference height restrictions) and NSF/ANSI 372
- Brass components not in contact with potable water conform to ASTM B62 and ASTM B584, UNS C83600 -85-5-5-5 (latest revision)
- Copper tubing made in compliance with ASTM B75 or B88, UNS C12200 (latest revision)
- Lead free solder joints
- Designed to provide proper meter spacing for ease of installation
- Padlock wings standard on all valves
- Insert stiffeners required on all flexible plastic connections