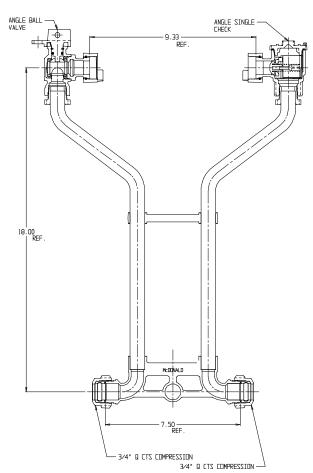

## NL Meter Setter – 721-318WCQQ 33

Q CTS Compression x Q CTS Compression

## SUBMITTAL INFORMATION

- Manufactured in compliance with ANSI/AWWA C800 (latest revision)
- Brass components in contact with potable water conform to ASTM B584, UNS C89833 (latest revision) and identified with "NL"
- Certified to NSF/ANSI 61 (reference height restrictions) and NSF/ANSI 372
- Brass components not in contact with potable water conform to ASTM B62 and ASTM B584, UNS C83600 -85-5-5-5 (latest revision)
- Copper tubing made in compliance with ASTM B75 or B88, UNS C12200 (latest revision)
- Lead free solder joints
- Designed to provide proper meter spacing for ease of installation
- Padlock wings standard on all valves
- Insert stiffeners required on all flexible plastic connections