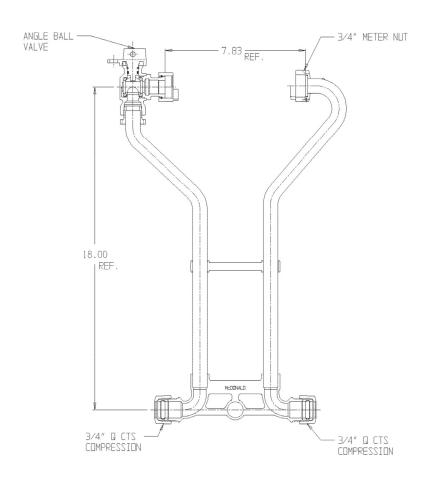

## SUBMITTAL DATA SHEET

NL Meter Setter - 721-218WXQQ 33

Q CTS Compression x Q CTS Compression

## SUBMITTAL INFORMATION

- Manufactured in compliance with ANSI/AWWA C800 (latest revision)
- Brass components in contact with potable water conform to ASTM B584, UNS C89833 (latest revision) and identified with "NL"
- Certified to NSF/ANSI 61 (reference height restrictions) and NSF/ANSI 372
- Brass components not in contact with potable water conform to ASTM B62 and ASTM B584, UNS C83600 -85-5-5-5 (latest revision)
- Copper tubing made in compliance with ASTM B75 or B88, UNS C12200 (latest revision)
- Lead free solder joints
- Designed to provide proper meter spacing for ease of installation
- Padlock wings standard on all valves
- Insert stiffeners required on all flexible plastic connections