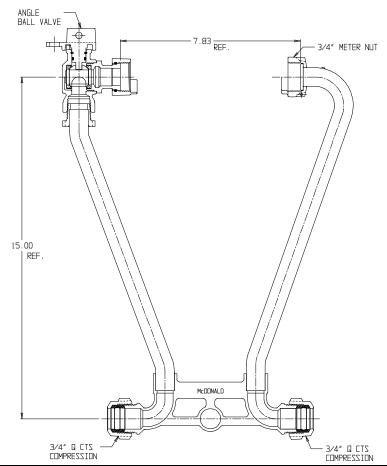

## NL Meter Setter – 721-215WXQQ 33

Me Donald

Q CTS Compression x Q CTS Compression

## SUBMITTAL INFORMATION

- Manufactured in compliance with ANSI/AWWA C800 (latest revision)
- Brass components in contact with potable water conform to ASTM B584, UNS C89833 (latest revision) and identified with "NL"
- Certified to NSF/ANSI 61 (reference height restrictions) and NSF/ANSI 372
- Brass components not in contact with potable water conform to ASTM B62 and ASTM B584, UNS C83600 -85-5-5-5 (latest revision)
- Copper tubing made in compliance with ASTM B75 or B88, UNS C12200 (latest revision)
- Lead free solder joints
- Designed to provide proper meter spacing for ease of installation
- Padlock wings standard on all valves
- Insert stiffeners required on all flexible plastic connections