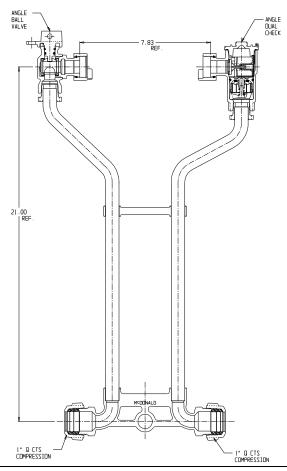

## SUBMITTAL DATA SHEET

NL Meter Setter - 721-221WDQQ 44

Q CTS Compression x Q CTS Compression