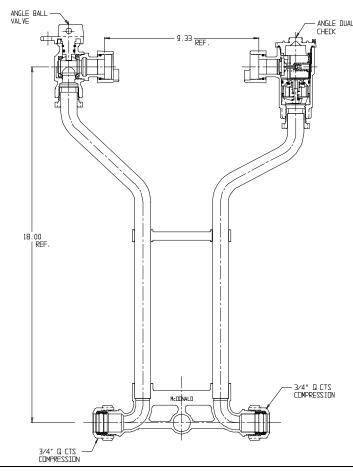

## SUBMITTAL DATA SHEET

NL Meter Setter - 721-318WDQQ 33

Q CTS Compression x Q CTS Compression

## SUBMITTAL INFORMATION

- Manufactured in compliance with ANSI/AWWA C800 (latest revision)
- Brass components in contact with potable water conform to ASTM B584, UNS C89833 (latest revision) and identified with "NL"
- Certified to NSF/ANSI 61 (reference height restrictions) and NSF/ANSI 372
- Brass components not in contact with potable water conform to ASTM B62 and ASTM B584, UNS C83600 -85-5-5-5 (latest revision)
- Copper tubing made in compliance with ASTM B75 or B88, UNS C12200 (latest revision)
- Lead free solder joints
- Designed to provide proper meter spacing for ease of installation
- Padlock wings standard on all valves
- Insert stiffeners required on all flexible plastic connections