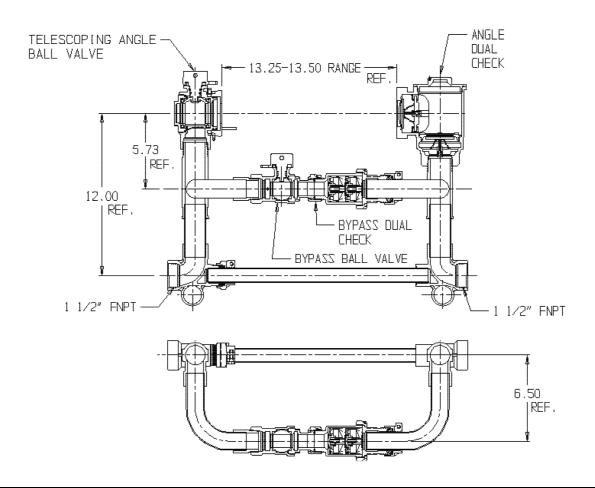

## SUBMITTAL DATA SHEET

NL Large Size Meter Setter - 720R612KDFF 665.4

FNPT x FNPT

## **SUBMITTAL INFORMATION**

- Manufactured in compliance with ANSI/AWWA C800 (latest revision)
- Brass components in contact with potable water conform to ASTM B584, UNS C89833 (latest revision) and identified with "NL"
- Certified to NSF/ANSI 372
- Brass components not in contact with potable water conform to ASTM B62 and ASTM B584, UNS C83600 -85-5-5-5 (latest revision)
- Copper tubing made in compliance with ASTM B88, UNS C12200 (latest revision)
- Lead free solder joints
- Designed to provide proper meter spacing for ease of installation
- Padlock wings standard on all valves