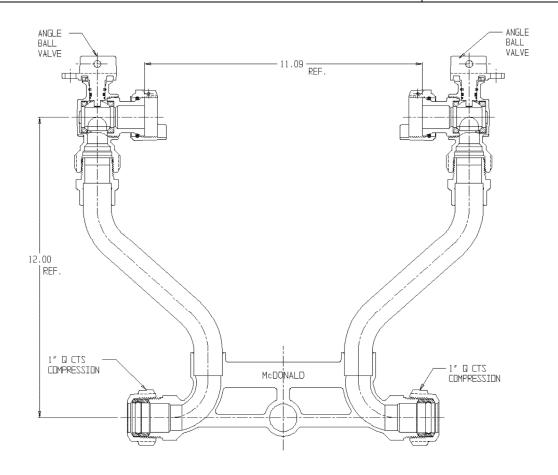

## NL Meter Setter - 721-412WWQQ 44

## **SUBMITTAL INFORMATION**

- Manufactured in compliance with ANSI/AWWA C800 (latest revision)
- Brass components in contact with potable water conform to ASTM B584, UNS C89833 (latest revision) and identified with "NL"
- Certified to NSF/ANSI 61 (reference height restrictions) and NSF/ANSI 372
- Brass components not in contact with potable water conform to ASTM B62 and ASTM B584, UNS C83600 -85-5-5-5 (latest revision)
- Copper tubing made in compliance with ASTM B75 or B88, UNS C12200 (latest revision)
- Lead free solder joints
- Designed to provide proper meter spacing for ease of installation
- Padlock wings standard on all valves
- Insert stiffeners required on all flexible plastic connections