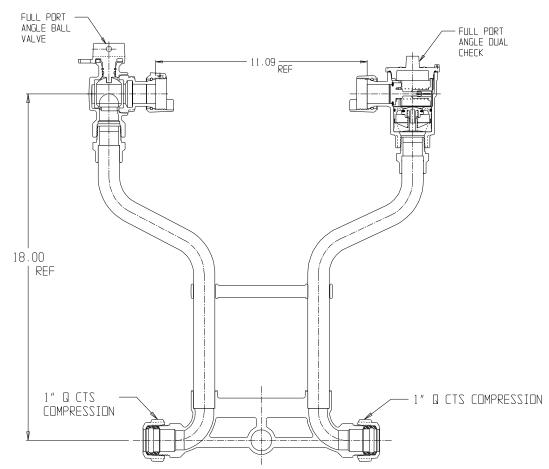

## NL Meter Setter - 721-418JMQQ 44

Q CTS Compression x Q CTS Compression

## SUBMITTAL INFORMATION

- Manufactured in compliance with ANSI/AWWA C800 (latest revision)
- Brass components in contact with potable water conform to ASTM B584, UNS C89833 (latest revision) and identified with "NL"
- Certified to NSF/ANSI 61 (reference height restrictions) and NSF/ANSI 372
- Brass components not in contact with potable water conform to ASTM B62 and ASTM B584, UNS C83600 -85-5-5-5 (latest revision)
- Copper tubing made in compliance with ASTM B75 or B88, UNS C12200 (latest revision)
- Lead free solder joints
- Designed to provide proper meter spacing for ease of installation
- Padlock wings standard on all valves
- Insert stiffeners required on all flexible plastic connections