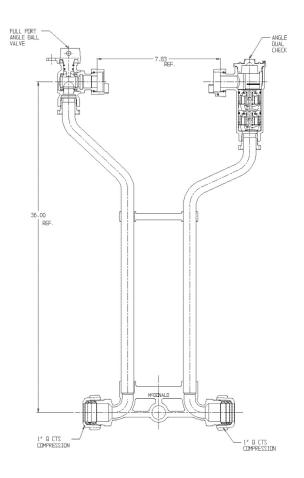

## NL Meter Setter - 721-236JDQQ 44X995

Q CTS Compression x Q CTS Compression

## SUBMITTAL INFORMATION

- Manufactured in compliance with ANSI/AWWA C800 (latest revision)
- Brass components in contact with potable water conform to ASTM B584, UNS C89833 (latest revision) and identified with "NL"
- Certified to NSF/ANSI 61 (reference height restrictions) and NSF/ANSI 372
- Brass components not in contact with potable water conform to ASTM B62 and ASTM B584, UNS C83600 -85-5-5-5 (latest revision)
- Copper tubing made in compliance with ASTM B75 or B88, UNS C12200 (latest revision)
- Lead free solder joints
- Designed to provide proper meter spacing for ease of installation
- Padlock wings standard on all valves
- Insert stiffeners required on all flexible plastic connections