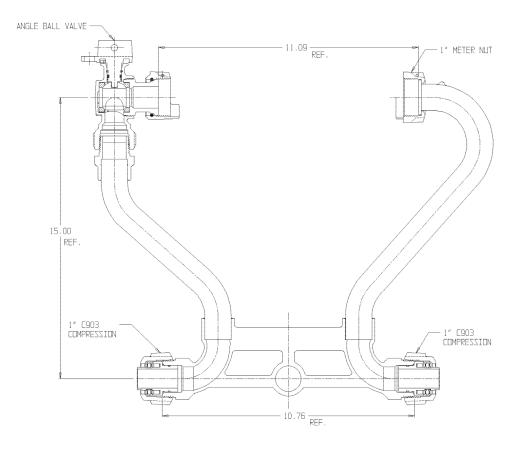

## SUBMITTAL DATA SHEET

## NL Meter Setter – 721-415WXJJ 44

M° Donald

C903 Compression x C903 Compression

## SUBMITTAL INFORMATION

- Manufactured in compliance with ANSI/AWWA C800 (latest revision)
- Brass components in contact with potable water conform to ASTM B584, UNS C89833 (latest revision) and identified with "NL"
- Certified to NSF/ANSI 61 (reference height restrictions) and NSF/ANSI 372
- Brass components not in contact with potable water conform to ASTM B62 and ASTM B584, UNS C83600 -85-5-5-5 (latest revision)
- Copper tubing made in compliance with ASTM B75 or B88, UNS C12200 (latest revision)
- Lead free solder joints
- Designed to provide proper meter spacing for ease of installation
- Padlock wings standard on all valves
- Insert stiffeners required on all flexible plastic connections