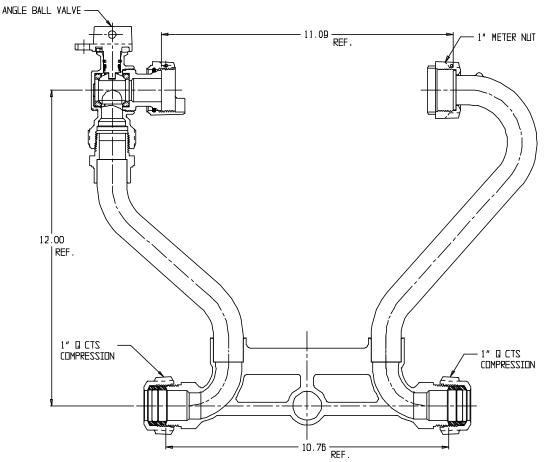

## NL Meter Setter – 721-412WXQQ 44

Me Donald

Q CTS Compression x Q CTS Compression

## SUBMITTAL INFORMATION

- Manufactured in compliance with ANSI/AWWA C800 (latest revision)
- Brass components in contact with potable water conform to ASTM B584, UNS C89833 (latest revision) and identified with "NL"
- Certified to NSF/ANSI 61 (reference height restrictions) and NSF/ANSI 372
- Brass components not in contact with potable water conform to ASTM B62 and ASTM B584, UNS C83600 -85-5-5-5 (latest revision)
- Copper tubing made in compliance with ASTM B75 or B88, UNS C12200 (latest revision)
- Lead free solder joints
- Designed to provide proper meter spacing for ease of installation
- Padlock wings standard on all valves
- Insert stiffeners required on all flexible plastic connections