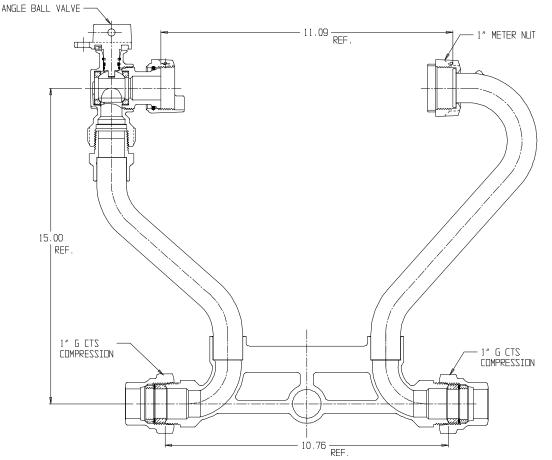

## NL Meter Setter - 721-415WXGG 44

G CTS Compression x G CTS Compression

## SUBMITTAL INFORMATION

- Manufactured in compliance with ANSI/AWWA C800 (latest revision)
- Brass components in contact with potable water conform to ASTM B584, UNS C89833 (latest revision) and identified with "NL"
- Certified to NSF/ANSI 61 (reference height restrictions) and NSF/ANSI 372
- Brass components not in contact with potable water conform to ASTM B62 and ASTM B584, UNS C83600 -85-5-5-5 (latest revision)
- Copper tubing made in compliance with ASTM B75 or B88, UNS C12200 (latest revision)
- Lead free solder joints
- Designed to provide proper meter spacing for ease of installation
- Padlock wings standard on all valves
- Insert stiffeners required on all flexible plastic connections