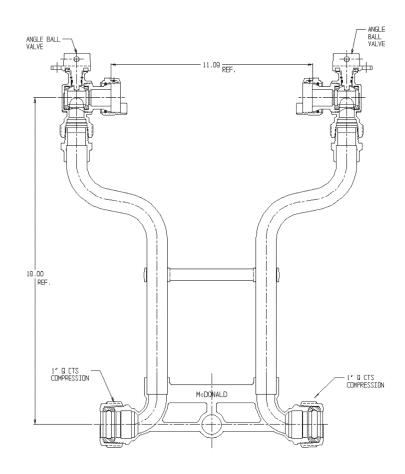

## SUBMITTAL DATA SHEET

NL Meter Setter - 721-418WWQQ 44

Q CTS Compression x Q CTS Compression

## SUBMITTAL INFORMATION

- Manufactured in compliance with ANSI/AWWA C800 (latest revision)
- Brass components in contact with potable water conform to ASTM B584, UNS C89833 (latest revision) and identified with "NL"
- Certified to NSF/ANSI 61 (reference height restrictions) and NSF/ANSI 372
- Brass components not in contact with potable water conform to ASTM B62 and ASTM B584, UNS C83600 -85-5-5-5 (latest revision)
- Copper tubing made in compliance with ASTM B75 or B88, UNS C12200 (latest revision)
- Lead free solder joints
- Designed to provide proper meter spacing for ease of installation
- Padlock wings standard on all valves
- Insert stiffeners required on all flexible plastic connections