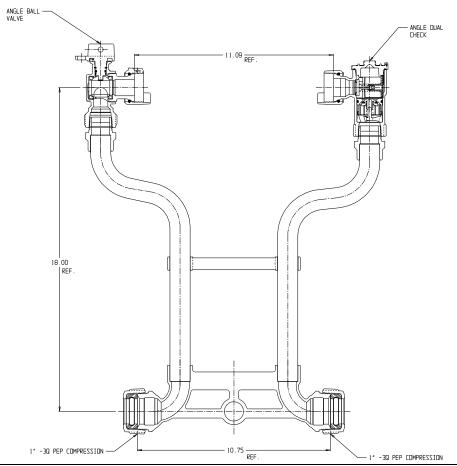

## NL Meter Setter – 721-418WDZZ 44

-3Q PEP Compression x -3Q PEP Compression

## SUBMITTAL INFORMATION

- Manufactured in compliance with ANSI/AWWA C800 (latest revision)
- Brass components in contact with potable water conform to ASTM B584, UNS C89833 (latest revision) and identified with "NL"
- Certified to NSF/ANSI 61 (reference height restrictions) and NSF/ANSI 372
- Brass components not in contact with potable water conform to ASTM B62 and ASTM B584, UNS C83600 -85-5-5-5 (latest revision)
- Copper tubing made in compliance with ASTM B75 or B88, UNS C12200 (latest revision)
- Lead free solder joints
- Designed to provide proper meter spacing for ease of installation
- Padlock wings standard on all valves
- Insert stiffeners required on all flexible plastic connections