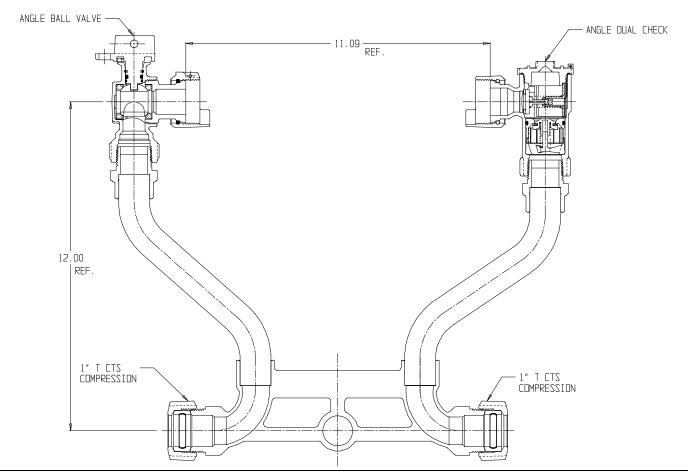

## NL Meter Setter - 721-412WDTT 44

T CTS Compression x T CTS Compression

## SUBMITTAL INFORMATION

- Manufactured in compliance with ANSI/AWWA C800 (latest revision)
- Brass components in contact with potable water conform to ASTM B584, UNS C89833 (latest revision) and identified with "NL"
- Certified to NSF/ANSI 61 (reference height restrictions) and NSF/ANSI 372
- Brass components not in contact with potable water conform to ASTM B62 and ASTM B584, UNS C83600 -85-5-5-5 (latest revision)
- Copper tubing made in compliance with ASTM B75 or B88, UNS C12200 (latest revision)
- Lead free solder joints
- Designed to provide proper meter spacing for ease of installation
- Padlock wings standard on all valves
- Insert stiffeners required on all flexible plastic connections