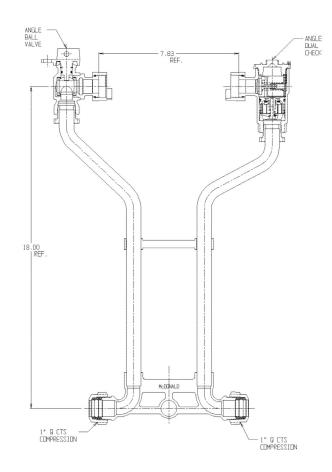

## NL Meter Setter – 721-218WDQQ 44

Q CTS Compression x Q CTS Compression

## SUBMITTAL INFORMATION

- Manufactured in compliance with ANSI/AWWA C800 (latest revision)
- Brass components in contact with potable water conform to ASTM B584, UNS C89833 (latest revision) and identified with "NL"
- Certified to NSF/ANSI 61 (reference height restrictions) and NSF/ANSI 372
- Brass components not in contact with potable water conform to ASTM B62 and ASTM B584, UNS C83600 -85-5-5-5 (latest revision)
- Copper tubing made in compliance with ASTM B75 or B88, UNS C12200 (latest revision)
- Lead free solder joints
- Designed to provide proper meter spacing for ease of installation
- Padlock wings standard on all valves
- Insert stiffeners required on all flexible plastic connections